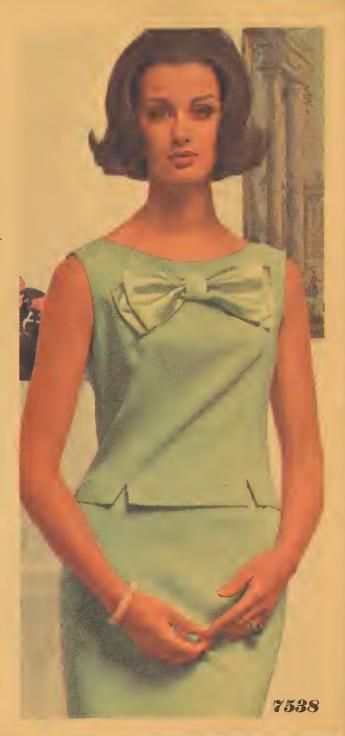

7536: Understated Chic... cowl collar and lowered waist gently shaped in skyblue knit for moonlit evenings. Misses' 10-18, Junior 9-13. 65¢.

Canada, 75¢.

7538: Elegant "Adjust-foryou"\*...smart little dinner and dance dress lightly shaped in delectable mint green. Misses' 10-18. 65¢.