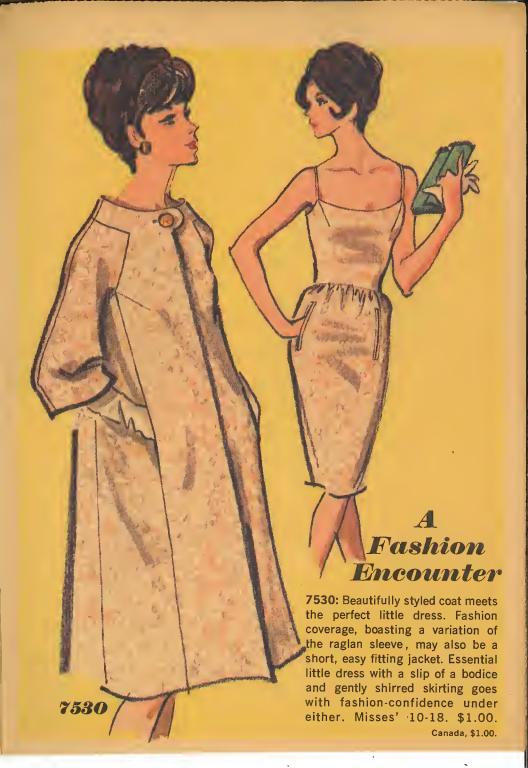

for Evening Splendor

**7508:** Suited for evening . . . deepest emerald velvet complements brilliant white satin. Jacket coverage buttons low, enhancing little or big evening dresses. Smart ensembling is the perfect fashion answer for theater-going, partying, dancing or cocktail time. Misses' 10-18. 75¢. Canada, 85¢.