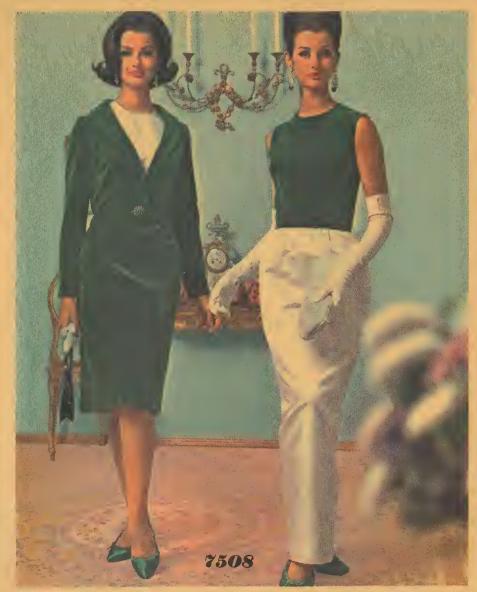

for Evening Splendor

**7508:** Suited for evening . . . deepest emerald velvet complements brilliant white satin. Jacket coverage buttons low, enhancing little or big evening dresses. Smart ensembling is the perfect fashion answer for theater-going, partying, dancing or cocktail time. Misses' 10-18. 75¢. Canada, 85¢.