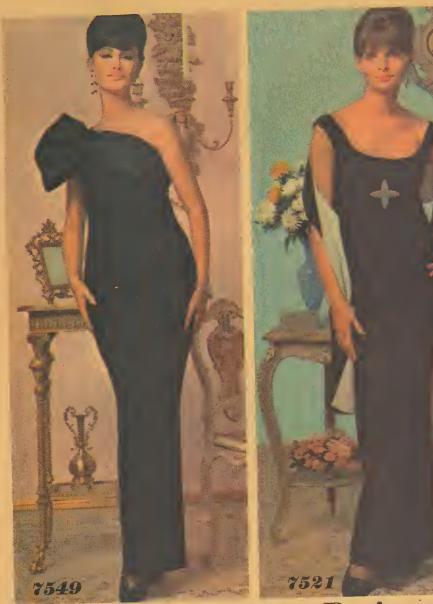

## Pauline Trigère Designs

**7549:** The epitome of chic...supple crepe is bowed and bare for nocturnal wanderings. Bewitching black barely skims the body as it flows to the floor. Misses' 10-18. \$1.00. Canada, \$1.00.

**7521:** The essence of elegance . . . blackest crepe is scooped low and shaped high. Chic silhouette chooses stole-framing for either long or short version. Misses' 10-18. \$1.00. Canada, \$1.00.