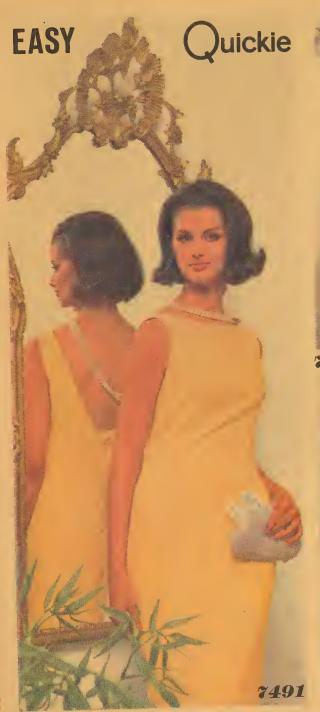

## Candlelight Power Pastels

**7491:** Late-day dressing . . . brightened by marvelous yellow crepe . . . deceptively simple front turns its back for a fashion plunge. Misses' 10-18. 65¢. Canada, 75¢.

7522: The Boutique Look . . . lovely pink elegant delicately frosted with petite shoe buttons and satin bow. Misses' 10-16, Junior 9-13. 65¢.