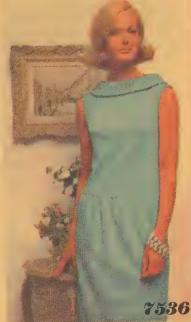

7536: Understated Chic... cowl collar and lowered waist gently shaped in skyblue knit for moonlit evenings. Misses' 10-18, Junior 9-13. 65¢.

Canada, 75¢.

7538: Elegant "Adjust-foryou"\*...smart little dinner and dance dress lightly shaped in delectable mint green. Misses' 10-18. 65¢.