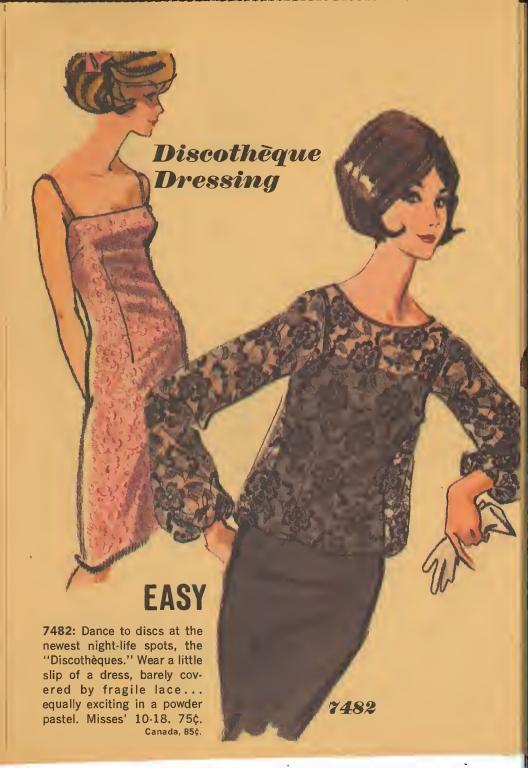

## Pauline Trigère Designs

**7549:** The epitome of chic...supple crepe is bowed and bare for nocturnal wanderings. Bewitching black barely skims the body as it flows to the floor. Misses' 10-18. \$1.00. Canada, \$1.00.