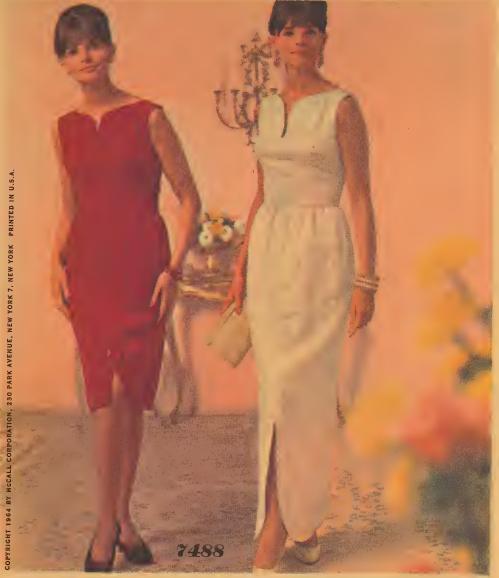

## The Candlelight Look

7488: Totally feminine fashion is slashed at hemline and neckline for elegant evenings. Ingeniously cut dressing glows deeply in cherry-red velvet or shimmers smartly in brocade. Strictly smashing for important nights on the town. Misses' 10-18. 75¢. Canada, 85¢.